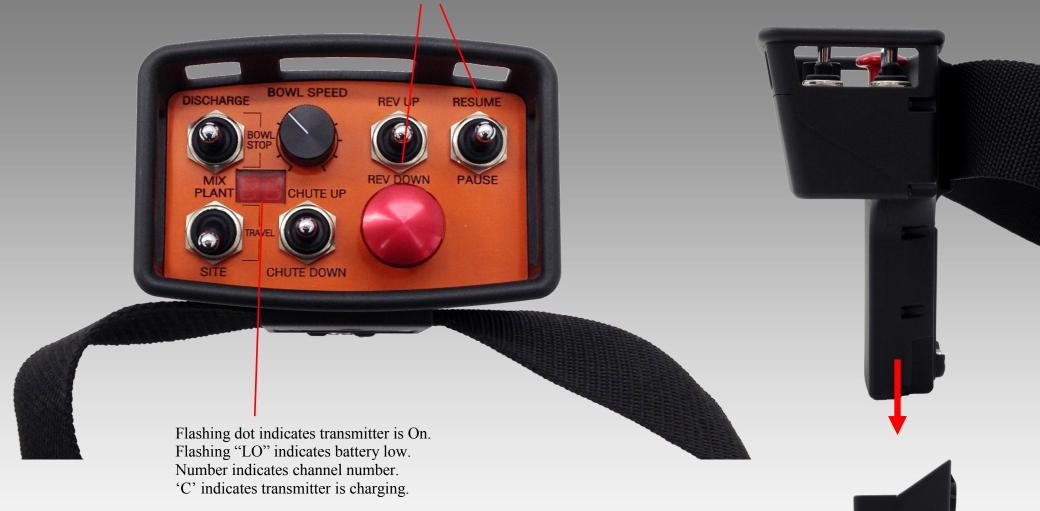

## **CAB CONTROL**

Used to control the engine RPM Engine control is possible in Plant and Site mode.

Conditions:

Foot brake Off, park brake On, transmission in neutral.

Discharge:

Only active when Site is selected.

Used to control the speed of the bowl.

Mix:

Bowl turns in Mix direction.

Bowl Stop:

Used to ramp the bowl to a stop. In normal operation Bowl Stop should be used to stop the bowl.

DISCHARGE

BOWL SPEED

REV UP

RESUME

MIX

PLANT

CHUTE UP

RADIO CONTROL

SITE

CHUTE DOWN

CAB CONTROL

Pauses operation during Mix / Discharge. In Pause mode only the chute is allowed to operate. If another function is operated then Pause / Resume is cancelled.

**Bowl Stop** will need to be selected to continue operation.

Select between Radio and Cab control. The system will ramp down to a stop when changing between Radio and Cab.

Plant:

The bowl turns in the Mix direction with 100% drive at full engine RPM.

Engine RPM can be adjusted.

Pressing Resume will reinstate the full engine RPM.

Mix must be selected.

Travel:

Bowl turns in Mix direction only.
All functions disabled except Bowl Speed and Bowl

Stop. Mix must be selected to enable Travel mode.

Site:

All functions are enabled.

Used to move the chute up and down.

Emergency Stop
Pull out to switch On the system.
Pressing the Emergency Stop will shut the system down in less than 500mS.

Note: Bowl Stop must be selected before the system will switch On Do not switch on cruise control. This will happen automatically.

## **RADIO CONTROL**

Press REV DOWN & RESUME to change radio channel. Note: Bowl Stop must be selected after skipping through the channels.

Stow transmitter in Base Unit Charger. Only install rechargeable batteries.